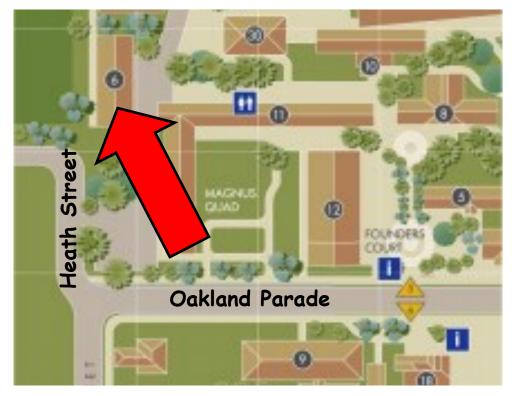

CAMPUS MAP

ANGLICAN CHURCH GRAMMAR SCHOOL EAST BRISBANE QUEENSLAND 4169

Anglican Church Grammar School Oaklands Parade, East Brisbane QLD 4169 FISHER BUILDING

Suscription & information: Alex Wohl – info@doubleroo.com.au 0415 67 92 90 www.doubleroo.com.au